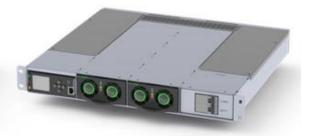

## **Quantum Series Rectifier**

## Application Flexibility Overview (Power Shelves)



 $1\times8$  Rectifier Shelf Module (W=19", H=3U, D=457mm, 24KW Power) where rectifiers are stacked vertically. Output connectors are wired and directly connected to +ve and -ve bus



1×4 Rectifier Shelf Module (W=19", H=58mm D=402mm, 12KW Power) where rectifiers are stacked horizontally. The Output connectors are attached to a back place giving termination for +ve and –ve bus

## **Small Capacity Systems**



2.5U system (Up to 9KW)



1U system (up to 6KW)

## **Medium Capacity Systems**



6RU System with horizontal Rectifier Mounting with AUC 12KW



7RU System with vertical Rectifier Mounting with AUC 24KW



Outdoor IP55 Systems