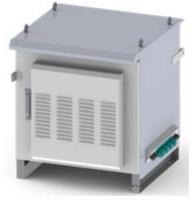

## **Medium Capacity Systems**

6RU System with horizontal Rectifier Mounting with AUC 12KW

7RU System with vertical Rectifier Mounting with AUC 24KW

Outdoor IP55 Systems