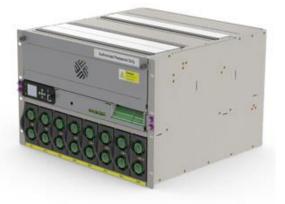

1×4 Rectifier Shelf Module (W=19", H=58mm D=402mm, 12KW Power) where rectifiers are stacked horizontally. The Output connectors are attached to a back place giving termination for +ve and –ve bus