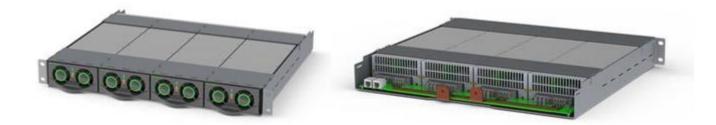

1×4 Rectifier Shelf Module (W=19", H=58mm D=402mm, 12KW Power) where rectifiers are stacked horizontally. The Output connectors are attached to a back place giving termination for +ve and –ve bus