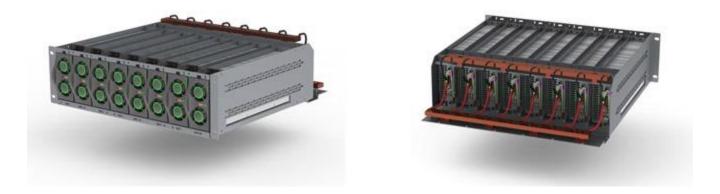

## Application Flexibility Overview (Power Shelves)

 $1\times8$  Rectifier Shelf Module (W=19", H=3U, D=457mm, 24KW Power) where rectifiers are stacked vertically. Output connectors are wired and directly connected to +ve and -ve bus