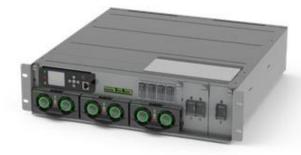

## **Quantum Series Rectifier**

## Application Flexibility Overview (Power Shelves)



 $1\times8$  Rectifier Shelf Module (W=19", H=3U, D=457mm, 24KW Power) where rectifiers are stacked vertically. Output connectors are wired and directly connected to +ve and -ve bus



1×4 Rectifier Shelf Module (W=19", H=58mm D=402mm, 12KW Power) where rectifiers are stacked horizontally. The Output connectors are attached to a back place giving termination for +ve and –ve bus

## **Small Capacity Systems**



2.5U system (Up to 9KW)



1U system (up to 6KW)

## **Medium Capacity Systems**



6RU System with horizontal Rectifier Mounting with AUC 12KW



7RU System with vertical Rectifier Mounting with AUC 24KW



Outdoor IP55 Systems