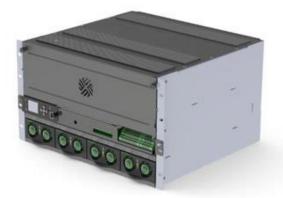

## Application Flexibility Overview (Power Shelves)

 $1\times8$  Rectifier Shelf Module (W=19", H=3U, D=457mm, 24KW Power) where rectifiers are stacked vertically. Output connectors are wired and directly connected to +ve and -ve bus